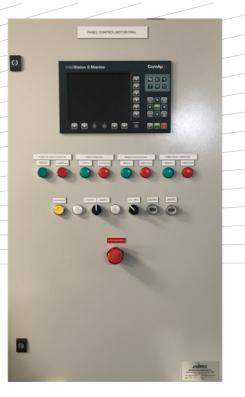

# **MS-1 WABTEC V228 ENGINE CONTROLLER**

## **Main features**

- Engine Control, Monitoring & Protection
- Control Transfer Bridge Engine Room
- Event history up to 4000 records
- Display Trends of up to 8 signals
- Recording and visulization of trends
- Management of the required electric pumps
- Fuel Consumption Management

- Engine Start & Stop from the display
- Managements of EGU feeds
- Modbus communication with Woodward 723
- On-screen Exhaust Gas Temperatures
- On-screen Woodward Alarm Codes
- Up to 4 Emergency Stops
- Gearbox signals included